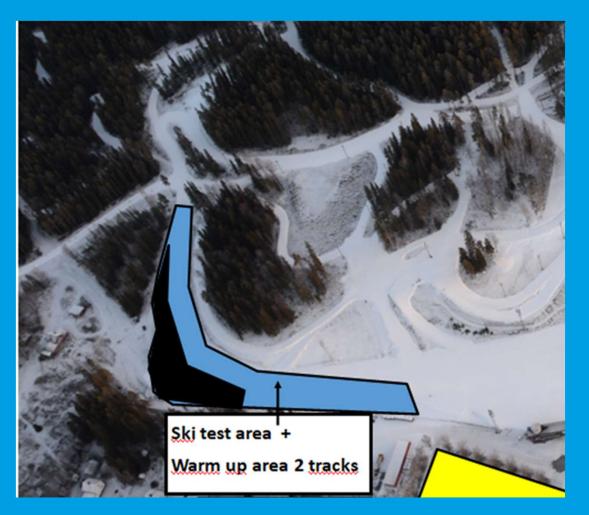

ndkast på 5 m/s |
| 13 | -1° | 2 (5) 🥄 | Svak vind fra sørøst med vindkast på 5 m/s |
| 14 | -1° | 3 (5) 🔨 | Svak vind fra sørøst med vindkast på 5 m/s |
| 15 | -1° | 3 (5) 🔨 | Svak vind fra sørøst med vindkast på 5 m/s |



### **PRESENTATION OF THE ARENA**







#### BAUHAUS

SVENSKA SKIDFÖRBUNDET SWEDIS SKI ASSOCIATION









### BAUHAUS











### BAUHAUS



### FLUOR TESTING

All athletes put their skis in the ski racks after finish

Located just behind the finish area

Skis should be marked with bib number, ski number (last three numbers of the serial number), date and name.

Ski pick-up after the testing outside the garage of the race office.

Put stickers on the skis a good time before the race on clean and dry skis and in warm conditions.









### SKI TEST AND WARM UP







#### BAUHAUS

SVENSKA SKIDFÖRBUNDET\* SWEDIS SKLASSOCIATION

### **COURSE PREPARATION AND GROOMING**

**Around midnight** 









### **INFORMATION FROM TD**

Thanks for todays competition, and congratulation to all winners

Fare and square, but a lot of reprimands anyway.

- Tomorrow classical technique again
- Mixed relay, with masstart
- 7 tracks in the start
- Seeding according to decision from "Tävlingsprogramgruppen"
- GOOD LUCK FOR TOMORROW







### GENERAL INFORMATION FROM SSA/FIS

#### Presentation SSA representative



#### Thank you Östersunds SK!





#### BAUHAU

## Klubbkampen presented by Expressen Skidsnack

All competitions this weekend counts, <u>except</u> the junior relay on Saturday



### ALLMÄN INFORMATION FROM SSF/FIS

- Postgymnasiala utbildningar och eli