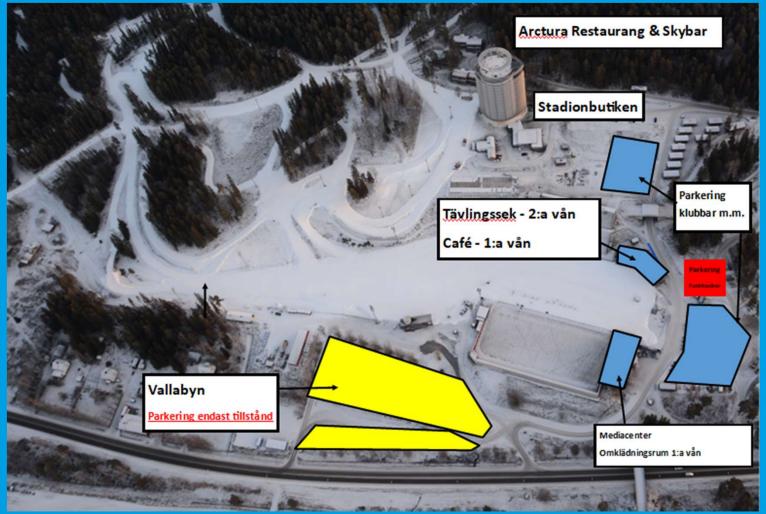

in order to save the conditions on the tracks.

Flower ceremony directly after finish in the finish area for seniors

Prize giving ceremony approx 14:50 for both relays 6 teams in the relay for seniors 3 teams in the relay for juniors









TIMETABLE



### WEATHER FORECAST





| 10 | -2° | 2 (3) 🔨 | Svak vind fra sørøst med vindkast på 3 m/s |
|----|-----|---------|--------------------------------------------|
| 11 | -1° | 2 (4) 🔨 | Svak vind fra sørøst med vindkast på 4 m/s |
| 12 | -1° | 3 (5) 🤨 | Svak vind fra sørøst med vindkast på 5 m/s |
| 13 | -1° | 2 (5) 🥄 | Svak vind fra sørøst med vindkast på 5 m/s |
| 14 | -1° | 3 (5) 🔨 | Svak vind fra sørøst med vindkast på 5 m/s |
| 15 | -1° | 3 (5) 🔨 | Svak vind fra sørøst med vindkast på 5 m/s |



### **PRESENTATION OF THE ARENA**







#### BAUHAUS

SVENSKA SKIDFÖRBUNDET SWEDIS SKI ASSOCIATION









### BAUHAUS











### BAUHAUS



### FLUOR TESTING

All athletes put their skis in the ski racks after finish

Located just behind the finish area

Skis should be marked with bib number, ski number (last three numbers of the serial number), date and name.

Ski pick-up after the testing outside the garage of the race office.

Put stickers on the skis a good time before the race on clean and dry skis and in warm conditions.









### SKI TEST AND WARM UP







#### BAUHAUS

SVENSKA SKIDFÖRBUNDET\* SWEDIS SKLASSOCIATION

### **COURSE PREPARATION AND GROOMING**

**Around midnight** 









### **INFORMATION FROM TD**

Thanks for todays competition, and congratulation to all winners

Fare and square, but a lot of