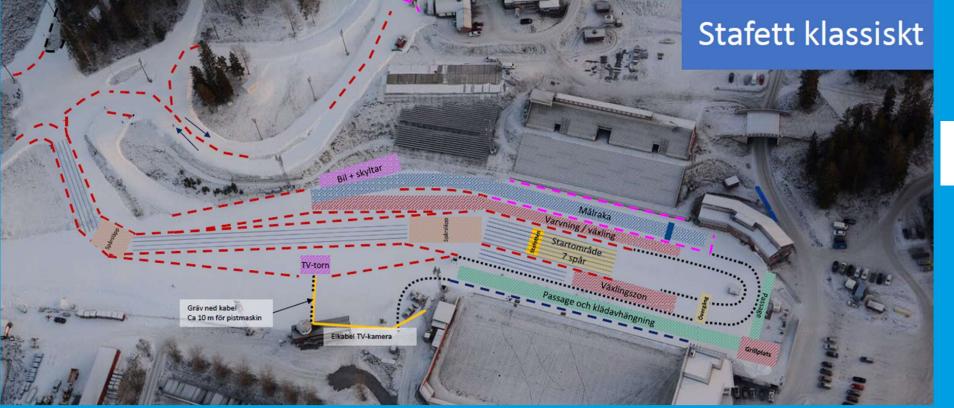

he finish area for seniors

Prize giving ceremony approx 14:50 for both relays 6 teams in the relay for seniors 3 teams in the relay for juniors









TIMETABLE



### WEATHER FORECAST





| 10 | -2° | 2 (3) 🔨 | Svak vind fra sørøst med vindkast på 3 m/s |
|----|-----|---------|--------------------------------------------|
| 11 | -1° | 2 (4) 🔨 | Svak vind fra sørøst med vindkast på 4 m/s |
| 12 | -1° | 3 (5) 🤨 | Svak vind fra sørøst med vindkast på 5 m/s |
| 13 | -1° | 2 (5) 🥄 | Svak vind fra sørøst med vindkast på 5 m/s |
| 14 | -1° | 3 (5) 🔨 | Svak vind fra sørøst med vindkast på 5 m/s |
| 15 | -1° | 3 (5) 🔨 | Svak vind fra sørøst med vindkast på 5 m/s |



### **PRESENTATION OF THE ARENA**







#### BAUHAUS

SVENSKA SKIDFÖRBUNDET SWEDIS SKI ASSOCIATION









### BAUHAUS











### BAUHAUS



### FLUOR TESTING

All athletes put their skis in the ski racks after finish

Located just behind the finish area

Skis should be marked with bib number, ski number (last three numbers of the serial number), date and name.

Ski pick-up after the testing outside the garage of the race office.

Put stickers on the skis a good time before the race on clean and dry skis and in warm conditions.









### SKI TEST AND WARM UP







#### BAUHAUS

SVENSKA SKIDFÖRBUNDET\* SWEDIS SKLASSOCIATION

### **COURSE PREPARATION AND GROOMING**

**Around midnight** 









### **INFORMATION FROM TD**

Thanks for todays competition, and congratulation to all winners

Fare and square, but a lot of reprimands anyway.

- Tomorrow classical technique again
- Mixed relay, with masstart
- 7